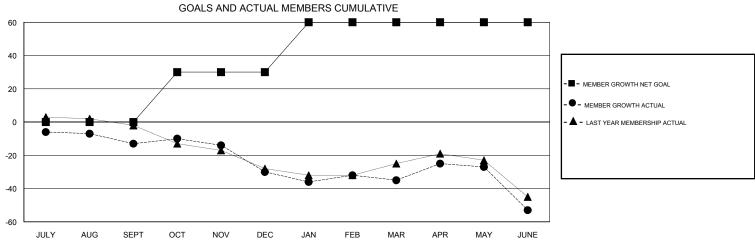

## MONTHLY MEMBERSHIP PROGRESS REPORT

District 105 C

Results as of: 06/30/2019

## JOOST PAIJMANS **LOCATION ENGLAND GMT CA** Clubs Members RESULTS FOR 2018-2019 RESULTS FOR 2018-2019 NEW CLUB GOAL NEW CLUBS DROPPED CLUBS MEMBER GROWTH NET MEMBER GROWTH DROPPED QUARTER QUARTER GOAL ACTUAL MEMBERS ACTUAL (including transfers) 0 0 0 20 27 JULY/AUG/SEPT JULY/AUG/SEPT 0 30 13 30 OCT/NOV/DEC OCT/NOV/DEC 0 1 0 30 25 27 JAN/FEB/MAR JAN/FEB/MAR 0 0 0 0 33 49 APR/MAY/JUNE APR/MAY/JUNE





| DROPPED CLUBS: 1  DROPPED MEMBERS |          | 35 CLUBS OF 51 ADDED 1 OR MORE<br>NEW MEMBERS | GENDER DISTRIBUTION  MALE 511 (64.28%)  FEMALE 284 (35.72%)  Women Percentage Fiscal Year Goal: 20% |     |
|-----------------------------------|----------|-----------------------------------------------|-----------------------------------------------------------------------------------------------------|-----|
| DECEASED                          | 9        | CLICK HERE FOR CUMULATIVE  MEMBERSHIP DATA    | TOTAL FAMILY UNIT MEMBERS                                                                           | 104 |
| CLUB CANCELLED OTHER              | 0<br>124 |                                               | FAMILY MEMBERS PAYING HALF DUES